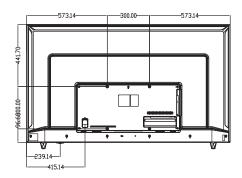

| 24.4Kg                               |  |
|--------------------------------------|--|
| 8.24mm (U), 2.9mm (L/R), 22.62mm (B) |  |
| 300×300mm                            |  |
| mm (56.9"×33"×3.1")                  |  |
| 1600×995×174mm (63"×39.2"×6.9")      |  |
| 0℃~40℃                               |  |
| 10%~80%                              |  |
|                                      |  |

# Dimensions(mm)