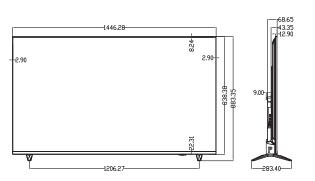

| 24.4Kg                               |  |
|--------------------------------------|--|
| 8.24mm (U), 2.9mm (L/R), 22.62mm (B) |  |
| 300×300mm                            |  |
| mm (56.9"×33"×3.1")                  |  |
| 1600×995×174mm (63"×39.2"×6.9")      |  |
| 0℃~40℃                               |  |
| 10%~80%                              |  |
|                                      |  |

# Dimensions(mm)