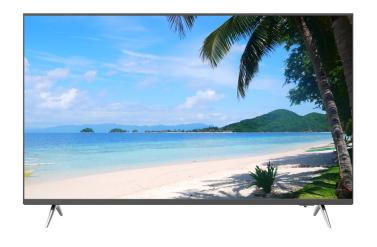

# DHI-LM65-F400

65" UHD LED Monitor



### Features:

- · 4K Ultra-HD resolution
- · Suitable for continuous 24/7 operation
- · 8ms response time for no motion blur, judder or ghosting
- · 1.07G colors for realistic and immersive visual experience
- · High fidelity digital processing for a brilliant and vivid video
- $\cdot$  178°/178° extra-wide viewing angle for overall viewing performance
- · Professional thermal design to extend equipment lifespan













## **Technical Specification**

| Model          | DHI-LM65-F400                                                |
|----------------|--------------------------------------------------------------|
| Display        |                                                              |
| Screen Size    | 65"                                                          |
| Aspect