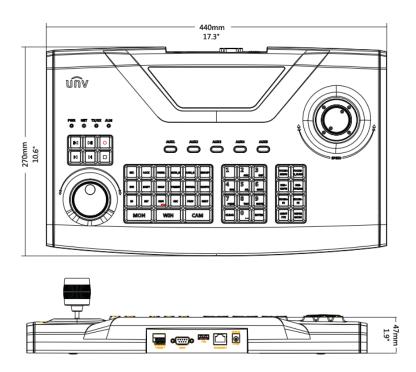

### **Dimensions**

### **Specifications**

| Product model       | KB-B100-N                                   |
|---------------------|---------------------------------------------|
| Joystick            | four-dimensional joystick                   |
| Ethernet port       | 1 RJ-45 10 M / 100 M adaptive Ethernet port |
| USB Interface       | 1 USB2.0 interfaces                         |
| Serial Interface    | 1 RS-232, 2 RS-485                          |
| Power Supply        | 12V DC                                      |
| Consumption         | 5W                                          |
| Working Temperature | -10°C ~ + 55°C                              |
| Working Humidity    | 10% ~ 90%                                   |
| Dimensions          | 47mm×270mm×440mm(1.9"×10.6"×17.3")          |
| Weight              | <1kg                                        |