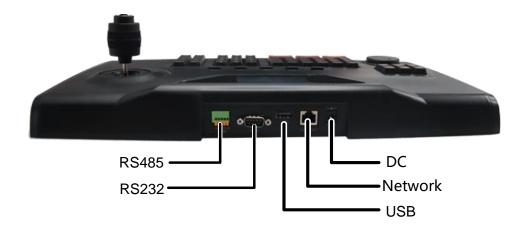

|
|---------------------|---------------------------------------------|
| Joystick            | four-dimensional joystick                   |
| Ethernet port       | 1 RJ-45 10 M / 100 M adaptive Ethernet port |
| USB Interface       | 1 USB2.0 interfaces                         |
| Serial Interface    | 1 RS-232, 2 RS-485                          |
| Power Supply        | 12V DC                                      |
| Consumption         | 5W                                          |
| Working Temperature | -10°C ~ + 55°C                              |
| Working Humidity    | 10% ~ 90%                                   |
| Dimensions          | 47mm×270mm×440mm(1.9"×10.6"×17.3")          |
| Weight              | <1kg                                        |



## Interface figure



### **Dimensions**



#### Zhejiang Uniview Technologies Co., Ltd.

Building No.10, Wanlun Science Park, Jiangling Road 88, Binjiang District, Hangzhou, Zhejiang, China

Email: overse as business @uniview.com; global support @uniview.com

http://www.uniview.com

 $\hbox{@2011-2016 Zhejiang Uniview Technologies Co.,} Ltd. \ All \ rights \ reserved.$ 

\*Product specifications and availability are subject to change without notice.