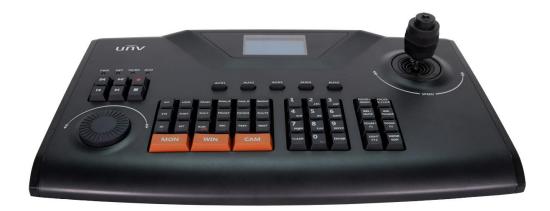

# Professional Surveillance Keyboard

### KB-B100-N

KB-B100-N

### **Key Features**

Support the screen display

The four-dimensional joystick control

Support key lock function

Support multiple user permissions

Support keyboard cascade function

Single or multiple devices can be connected to the control